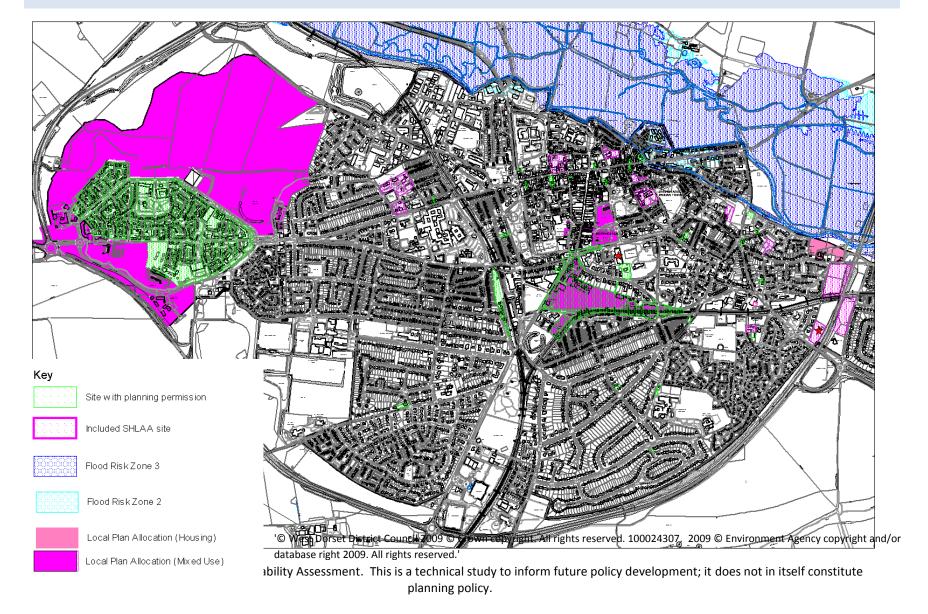

----------------------------------------------|--|--|--|
| Availability             | Yes – site is subject to a current planning application           |  |  |  |
| Suitability              | Yes – dependent on design & contribution to Heathlands management |  |  |  |
| Achievability            | Yes – development would be viable in this location                |  |  |  |

| Estimate of Potential | 25                       | Potential Density | 65dph |
|-----------------------|--------------------------|-------------------|-------|
| Comments:             |                          |                   |       |
| Delivery/Phasing      | Deliverable with 5 years |                   |       |
| Conclusion            | A deliverable site       |                   |       |

77

# DORCHESTER



# DORCHESTER

# LOCAL PLAN ALLOCATIONS

| Site Address                               | Number of Dwellings                                                                                           | Suitable                                             | Available                                                                       | Achievable                                               | Years |
|--------------------------------------------|---------------------------------------------------------------------------------------------------------------|------------------------------------------------------|---------------------------------------------------------------------------------|----------------------------------------------------------|-------|
| Trinity Street