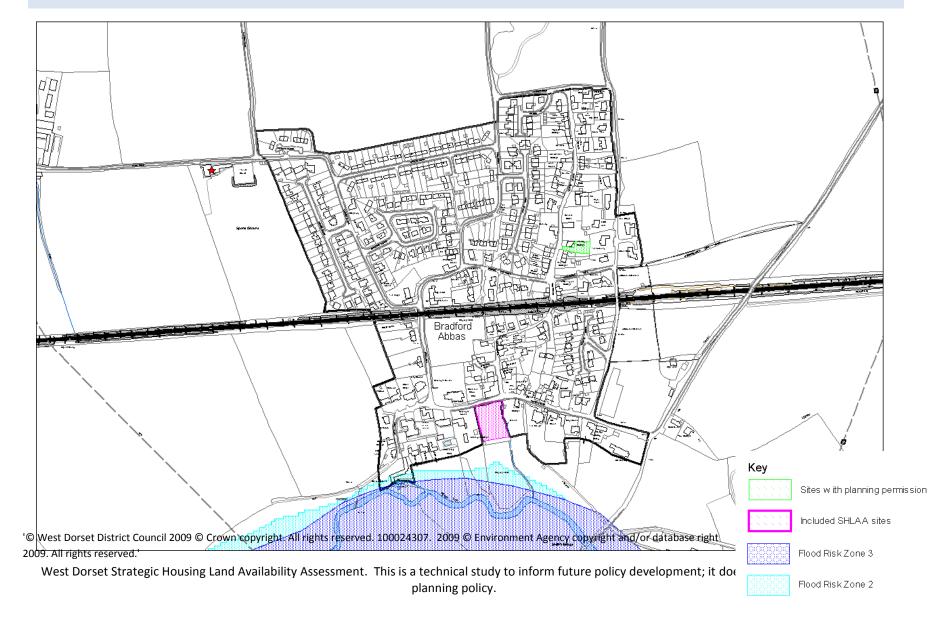

#### **BRADFORD ABBAS**

# BRADFORD ABBAS

#### INCLUDED SHLAA SITES

| Reference No | Address               | Dwelling Potential | Within DDB | Timescale  | Source    |
|--------------|-----------------------|--------------------|------------|------------|-----------|
| 1/013/0013   | Land at Tudor Cottage | 8                  | X          | 6-10 years | Submitted |