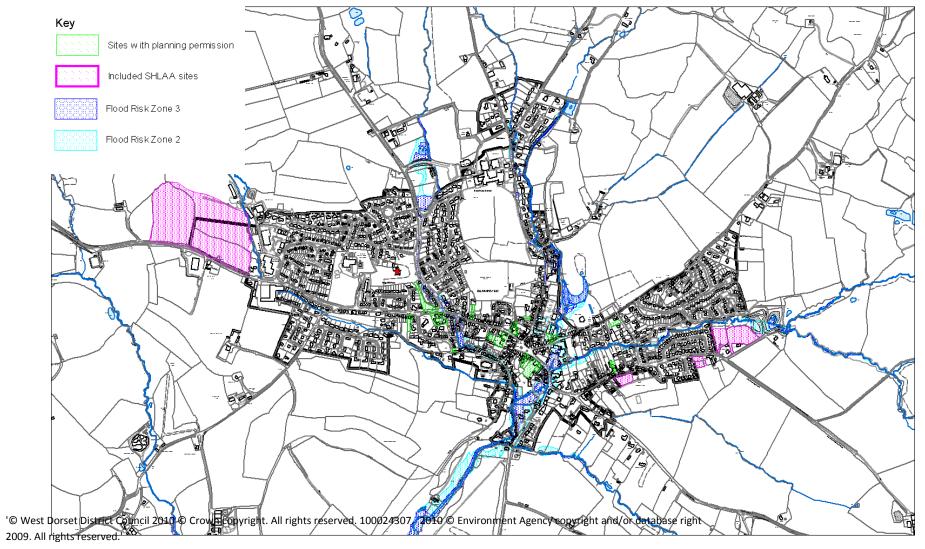

# **BRIDPORT- CENTRAL**

West Dorset Strategic Housing Land Availability Assessment. This is a technical study to inform future policy development; it does not in itself constitute planning policy.

'© West Dorset District Council 2010 © Crown copyright. All rights reserved. 100024307. 2010 © Environment Agency copyright and/or database right 2009. All rights reserved.'

# BRIDPORT

# INCLUDED SHLAA SITES

| Reference No | Address                  | Dwelling Potential | Within DDB   | Timescale  | Source             |
|--------------|--------------------------|--------------------|--------------|------------|--------------------|
| 1/015/0164   | Land adjacent to Jessopp | 50                 | ×            | 6-10 years | Submitted          |
|              | Avenue                   |                    |              |            |                    |
| 1/012/0022   | Gardens at Links View    | 2                  | $\checkmark$ | 6-10 years | Council identified |
| 1/016/0174   | Proton Garage and Work   | 10                 | ×            | 6-10 years | Council identified |
| 1/012/0163   | 48/50 Crock Lane         | 2                  | $\checkmark$ | 0-5 years  | Submitted          |
| 1/016/0175   | Land at Kisem            | 12                 | $\checkmark$ | 0-5 years  | Submitted          |

| 1/012/0150    | Land at 3 Crock Lane          | 4   | ×            | 6-10 years | Submitted |
|---------------|-------------------------------|-----|--------------|------------|-----------|
| 1/012/0162    | Land East of Wychside Close   | 20  | ×            | 6-10 years | Submitted |
| 1/016/0181    | Land east of Bredy Vet Centre | 60  | ×            | 6-10 years | Submitted |
| 1/08/016/0001 | Land adjoining Allington Park | 6   | ×            | 6-10 years | Submitted |
| 1/09/112/0001 | Land at Vearse Farm           | 825 | ×            | 6-10 years | Submitted |
| 1/09/016/0001 | Land off Church Street        | 6   | $\checkmark$ | 0-5 years  | Submitted |