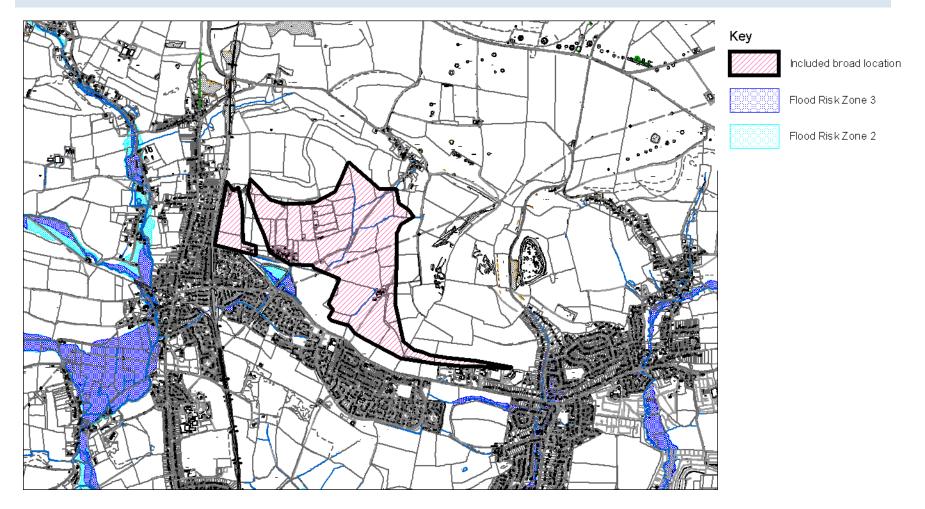

# **BRIDPORT- CENTRAL**

West Dorset Strategic Housing Land Availability Assessment. This is a technical study to inform future policy development; it does not in itself constitute planning policy.

'© West Dorset District Council 2010 © Crown copyright. All rights reserved. 100024307. 2010 © Environment Agency copyright and/or database right 2009. All rights reserved.'

# BRIDPORT

# LOCAL PLAN ALLOCATIONS

| Site Address                                                               | Number of Dwellings | Suitable                                                                                     | Available                                                    | Achievable                                                                                                                     | Years |
|----------------------------------------------------------------------------|---------------------|----------------------------------------------------------------------------------------------|--------------------------------------------------------------|--------------------------------------------------------------------------------------------------------------------------------|-------|
| South West Quadrant<br>(Coach Station & (St<br>Michaels Trading<br>Estate) | 180                 | Subject to sequential test                                                                   | Yes – seeking planning<br>permission for St<br>Michaels area | Yes                                                                                                                            | 0-10  |
| South West Quadrant<br>(Rope Walk)                                         | 20                  | Majority of site outside<br>flood zone. Within<br>conservation area                          | Unknown                                                      | Yes                                                                                                                            | 11-15 |
| St Swithins Rd                                                             | 24                  | Over 50% of site in flood<br>zone 2 and part flood<br>zone 3. Subject to<br>sequential test. | Unknown – multiple site<br>owners                            | Development would be<br>viable in this location<br>but flooding and land<br>ownership make it<br>unlikely in the short<br>term | 6-10  |