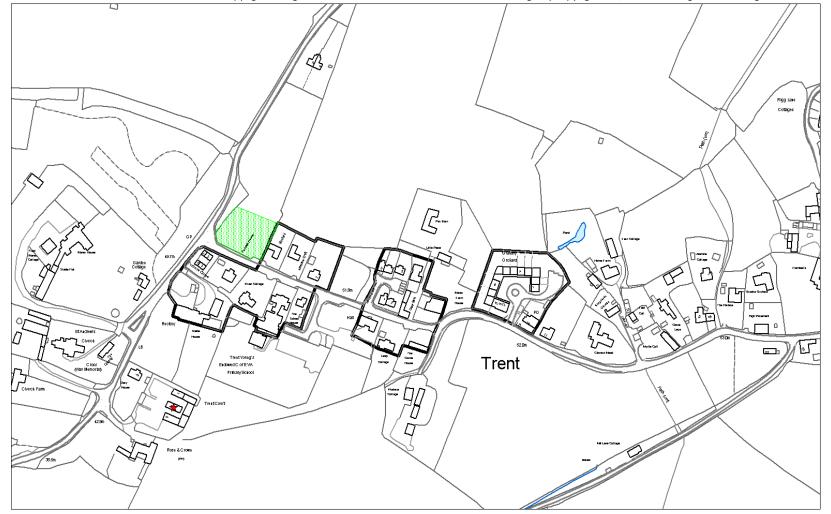

# Appendix C

Included Sites

# **APPENDIX C – INCLUDED SITES**

The following pages detail the housing potential of sites submitted to the Council through the Strategic Housing Land Availability Assessment. Densities and areas are indicative only and would be subject to a full assessment if they should be brought forward through planning permissions or future planning documents. For several cases large amounts of open space, buffering or employment/community use will affect the density and therefore potential of the sites considerably.

This appendix is organised alphabetically by settlement and then by type of site. To give a full picture of actual and potential future development at each settlement, planning permissions and local plan allocations are shown alongside included SHLAA sites. On the SHLAA site information sheets the suitable SHLAA site is shown in green. If the site submitted is larger than the site that is suitable the remainder of the site is shown in red. Details of why these parts of the sites have been excluded can be found in Appendix D.