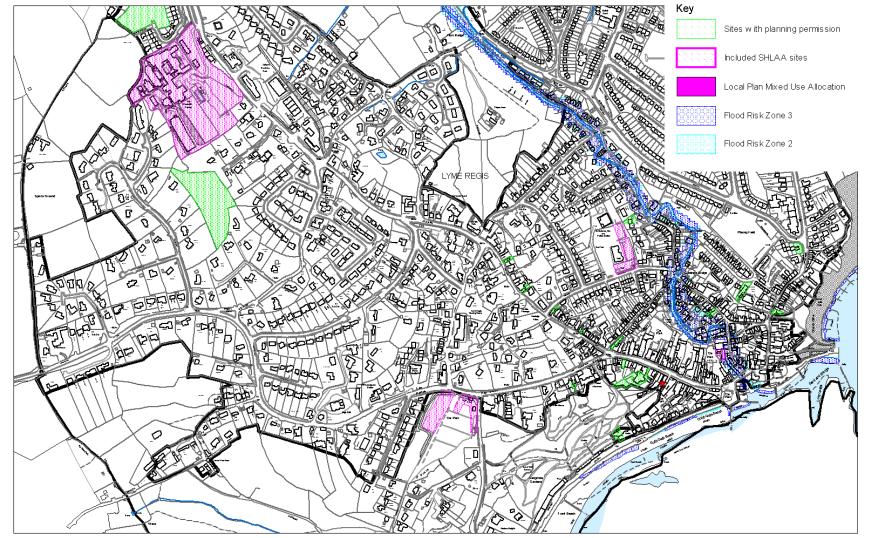

# INCLUDED SHLAA SITES

| Reference No | Address                  | Dwelling Potential | Within DDB   | Timescale  | Source             |
|--------------|--------------------------|--------------------|--------------|------------|--------------------|
| 1/015/0164   | Land adjacent to Jessopp | 50                 | ×            | 6-10 years | Submitted          |
|              | Avenue                   |                    |              |            |                    |
| 1/012/0022   | Gardens at Links View    | 2                  | $\checkmark$ | 6-10 years | Council identified |
| 1/016/0174   | Proton Garage and Work   | 10                 | ×            | 6-10 years | Council identified |
| 1/012/0163   | 48/50 Crock Lane         | 2                  | $\checkmark$ | 0-5 years  | Submitted          |
| 1/016/0175   | Land at Kisem            | 12                 | $\checkmark$ | 0-5 years  | Submitted          |

| 1/012/0150    | Land at 3 Crock Lane          | 4   | ×            | 6-10 years | Submitted |
|---------------|-------------------------------|-----|--------------|------------|-----------|
| 1/012/0162    | Land East of Wychside Close   | 20  | ×            | 6-10 years | Submitted |
| 1/016/0181    | Land east of Bredy Vet Centre | 60  | ×            | 6-10 years | Submitted |
| 1/08/016/0001 | Land adjoining Allington Park | 6   | ×            | 6-10 years | Submitted |
| 1/09/112/0001 | Land at Vearse Farm           | 825 | ×            | 6-10 years | Submitted |
| 1/09/016/0001 | Land off Church Street        | 6   | $\checkmark$ | 0-5 years  | Submitted |