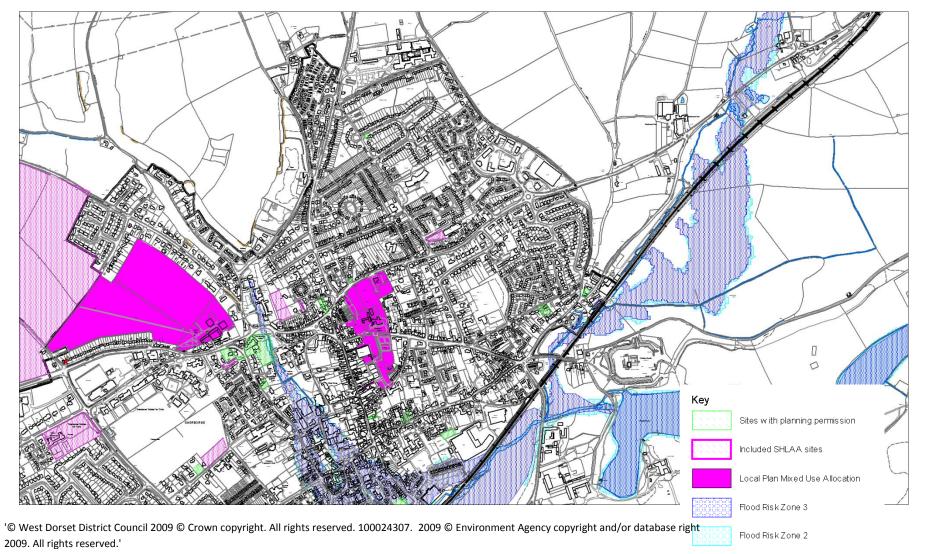

# **BRIDPORT- CENTRAL**

West Dorset Strategic Housing Land Availability Assessment. This is a technical study to inform future policy development; it does not in itself constitute planning policy.

'© West Dorset District Council 2010 © Crown copyright. All rights reserved. 100024307. 2010 © Environment Agency copyright and/or database right 2009. All rights reserved.'

# BRIDPORT

# LOCAL PLAN ALLOCATIONS

| Site Address                                                               | Number of Dwellings | Suitable                                                                                     | Available                                                    | Achievable                                                                                                                     | Years |
|----------------------------------------------------------------------------|---------------------|----------------------------------------------------------------------------------------------|--------------------------------------------------------------|--------------------------------------------------------------------------------------------------------------------------------|-------|
| South West Quadrant<br>(Coach Station & (St<br>Michaels Trading<br>Estate) | 180                 | Subject to sequential test                                                                   | Yes – seeking planning<br>permission for St<br>Michaels area | Yes                                                                                                                            | 0-10  |
| South West Quadrant<br>(Rope Walk)                                         | 20                  | Majority of site outside<br>flood zone. Within<br>conservation area                          | Unknown                                                      | Yes                                                                                                                            | 11-15 |
| St Swithins Rd                                                             | 24                  | Over 50% of site in flood<br>zone 2 and part flood<br>zone 3. Subject to<br>sequential test. | Unknown – multiple site<br>owners                            | Development would be<br>viable in this location<br>but flooding and land<br>ownership make it<br>unlikely in the short<br>term | 6-10  |

# INCLUDED SHLAA SITES

| Reference No | Address                  | Dwelling Potential | Within DDB   | Timescale  | Source             |
|--------------|--------------------------|--------------------|--------------|------------|--------------------|
| 1/015/0164   | Land adjacent to Jessopp | 50                 | ×            | 6-10 years | Submitted          |
|              | Avenue                   |                    |              |            |                    |
| 1/012/0022   | Gardens at Links View    | 2                  | $\checkmark$ | 6-10 years | Council identified |
| 1/016/0174   | Proton Garage and Work   | 10                 | ×            | 6-10 years | Council identified |
| 1/012/0163   | 48/50 Crock Lane         | 2                  | $\checkmark$ | 0-5 years  | Submitted          |
| 1/016/0175   | Land at Kisem            | 12                 | $\checkmark$ | 0-5 years  | Submitted          |

| 1/012/0150    | Land at 3 Crock Lane          | 4   | ×            | 6-10 years | Submitted |
|---------------|-------------------------------|-----|--------------|------------|-----------|
| 1/012/0162    | Land East of Wychside Close   | 20  | ×            | 6-10 years | Submitted |
| 1/016/0181    | Land east of Bredy Vet Centre | 60  | ×            | 6-10 years | Submitted |
| 1/08/016/0001 | Land adjoining Allington Park | 6   | ×            | 6-10 years | Submitted |
| 1/09/112/0001 | Land at Vearse Farm           | 825 | ×            | 6-10 years | Submitted |
| 1/09/016/0001 | Land off Church Street        | 6   | $\checkmark$ | 0-5 years  | Submitted |