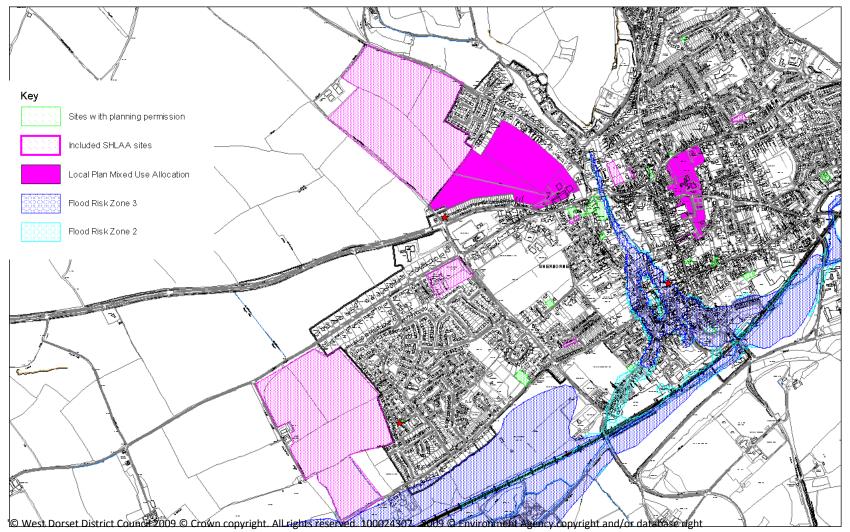

# **BRIDPORT- CENTRAL**

West Dorset Strategic Housing Land Availability Assessment. This is a technical study to inform future policy development; it does not in itself constitute planning policy.

'© West Dorset District Council 2010 © Crown copyright. All rights reserved. 100024307. 2010 © Environment Agency copyright and/or database right 2009. All rights reserved.'

# BRIDPORT

# LOCAL PLAN ALLOCATIONS

| Site Address                                                               | Number of Dwellings | Suitable                                                                                     | Available                                                    | Achievable                                                                                                                     | Years |
|----------------------------------------------------------------------------|---------------------|----------------------------------------------------------------------------------------------|--------------------------------------------------------------|--------------------------------------------------------------------------------------------------------------------------------|-------|
| South West Quadrant<br>(Coach Station & (St<br>Michaels Trading<br>Estate) | 180                 | Subject to sequential test                                                                   | Yes – seeking planning<br>permission for St<br>Michaels area | Yes                                                                                                                            | 0-10  |
| South West Quadrant<br>(Rope Walk)                                         | 20                  | Majority of site outside<br>flood zone. Within<br>conservation area                          | Unknown                                                      | Yes                                                                                                                            | 11-15 |
| St Swithins Rd                                                             | 24                  | Over 50% of site in flood<br>zone 2 and part flood<br>zone 3. Subject to<br>sequential test. | Unknown – multiple site<br>owners                            | Development would be<br>viable in this location<br>but flooding and land<br>ownership make it<br>unlikely in the short<br>term | 6-10  |

# INCLUDED SHLAA SITES

| Reference No | Address                  | Dwelling Potential | Within DDB   | Timescale  | Source             |
|--------------|--------------------------|--------------------|--------------|------------|--------------------|
| 1/015/0164   | Land adjacent to Jessopp | 50                 | ×            | 6-10 years | Submitted          |
|              | Avenue                   |                    |              |            |                    |
| 1/012/0022   | Gardens at Links View    | 2                  | $\checkmark$ | 6-10 years | Council identified |
| 1/016/0174   | Proton Garage and Work   | 10                 | ×            | 6-10 years | Council identified |
| 1/012/0163   | 48/50 Crock Lane         | 2                  | $\checkmark$ | 0-5 years  | Submitted          |
| 1/016/0175   | Land at Kisem            | 12                 | $\checkmark$ | 0-5 years  | Submitted          |

| 1/012/0150    | Land at 3 Crock Lane          | 4   | ×            | 6-10 years | Submitted |
|---------------|-------------------------------|-----|--------------|------------|-----------|
| 1/012/0162    | Land East of Wychside Close   | 20  | ×            | 6-10 years | Submitted |
| 1/016/0181    | Land east of Bredy Vet Centre | 60  | ×            | 6-10 years | Submitted |
| 1/08/016/0001 | Land adjoining Allington Park | 6   | ×            | 6-10 years | Submitted |
| 1/09/112/0001 | Land at Vearse Farm           | 825 | ×            | 6-10 years | Submitted |
| 1/09/016/0001 | Land off Church Street        | 6   | $\checkmark$ | 0-5 years  | Submitted |