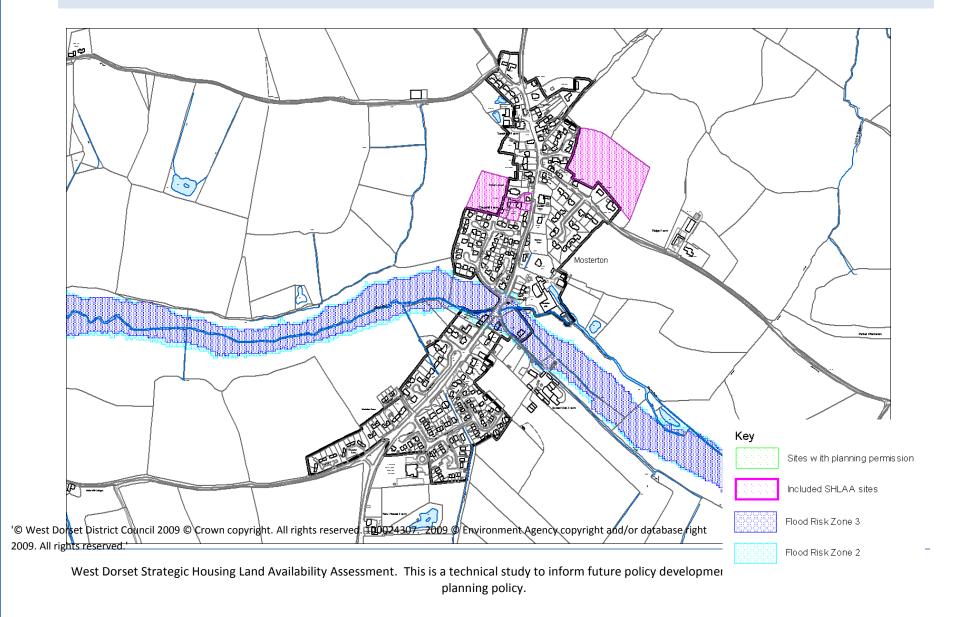

N.B. For the latest flood risk information please contact the Environment Agency

# INCLUDED SHLAA SITES

| Reference No  | Address                                                   | Dwelling Potential | Within DDB | Timescale  | Source             |
|---------------|-----------------------------------------------------------|--------------------|------------|------------|--------------------|
| 1/007/0033    | Land east of Riverside                                    | 28                 | X          | 6-10 years | Submitted          |
| 1/007/0036    | Land at Holly Moor<br>Farm                                | 4                  | Х          | 6-10 years | Submitted          |
| 1/007/0008    | Paddock adj to East<br>Street                             | 6                  | Х          | 6-10 years | Council identified |
| 1/09/007/0002 | Land west of<br>Beaminster, North of<br>Broadwindsor Road | 120                | ✓          | 6-10 years | Submitted          |