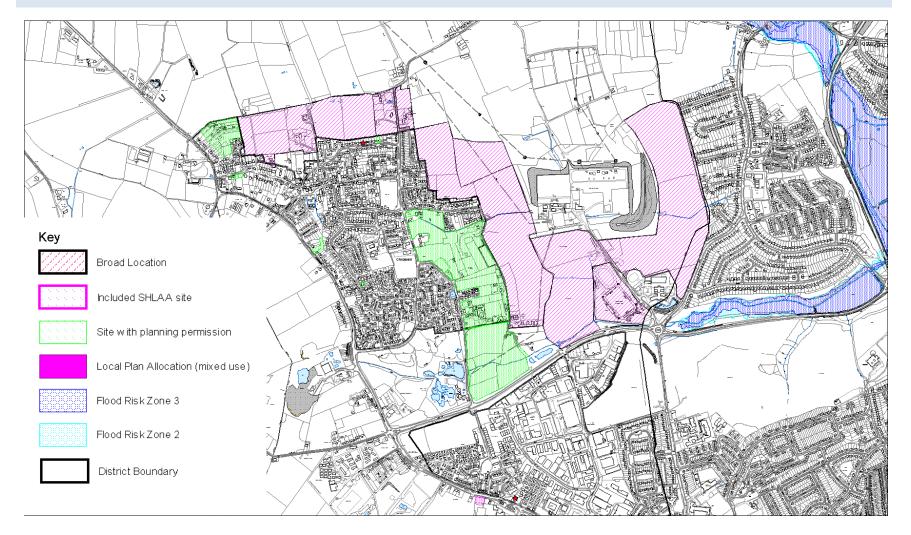

This appendix is organised alphabetically by settlement and then by type of site. To give a full picture of actual and potential future development at each settlement, planning permissions and local plan allocations are shown alongside included SHLAA sites. On the SHLAA site information sheets the suitable SHLAA site is shown in green. If the site submitted is larger than the site that is suitable the remainder of the site is shown in red. Details of why these parts of the sites have been excluded can be found in Appendix D.

N.B. For the latest flood risk information please contact the Environment Agency