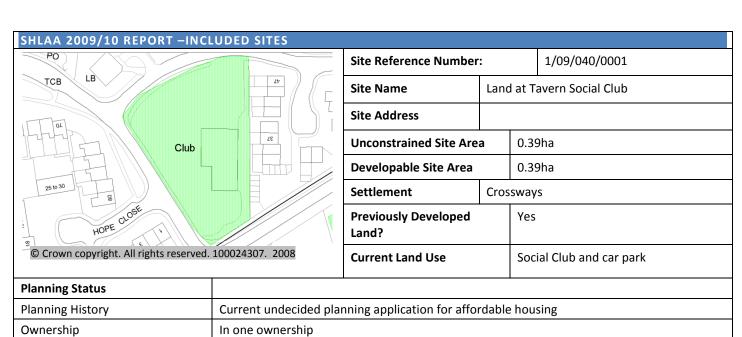

4307. 2008Previously Developed<br>Land?No100024307. 2008Current Land UseAgritNone for residentialIn one ownershipAdvanceSite slopes down gradually to north.<br>Development on the higher points of this site<br>would have significant adverse landscape<br>impacts. Northern half of this site is undulating<br>with a lower dipped area running north to<br>south. The site has a local high point/ridge<br>running around the eastern edge of the site.<br>In Heathlands mitigation zone (within 5km from<br>protected heathland) development would only<br>be acceptable if mitigation provided in form of<br>alternative open space.<br>A small amount of gravel has been worked from<br>this area in the past but there is unlikely to be<br>any further working.<br>Low flood risk.Image: Stepse stepsese stepse |

76



| Constraints                   |                                                                                                                   | Possible Mitigation |
|-------------------------------|-------------------------------------------------------------------------------------------------------------------|---------------------|
| Topography/Ground Condition   | Site is flat                                                                                                      |                     |
| Flood Risk                    | Low flood risk.                                                                                                   |                     |
| Access                        | Potential – access exists for car park