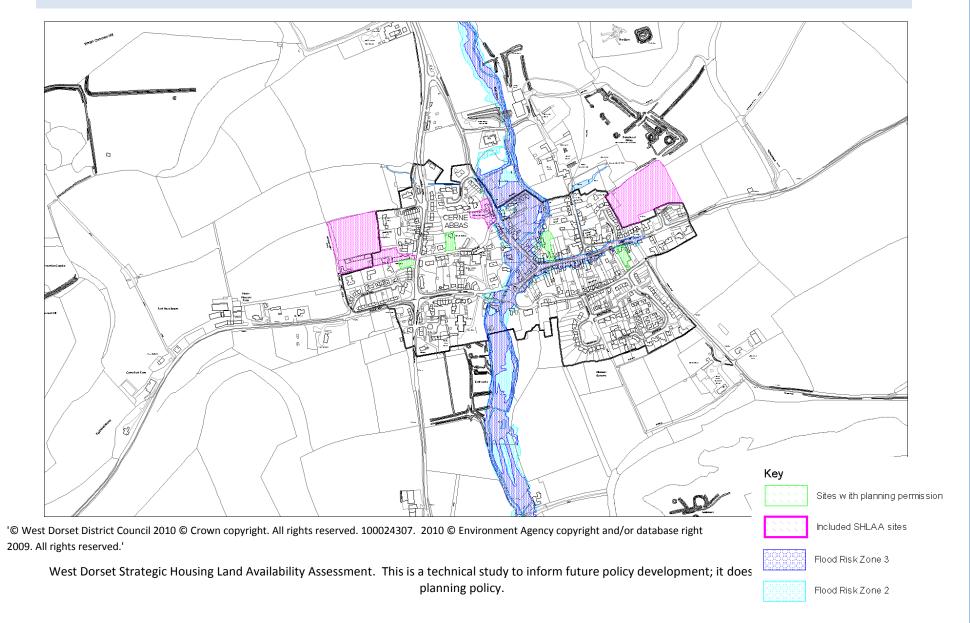

This appendix is organised alphabetically by settlement and then by type of site. To give a full picture of actual and potential future development at each settlement, planning permissions and local plan allocations are shown alongside included SHLAA sites. On the SHLAA site information sheets the suitable SHLAA site is shown in green. If the site submitted is larger than the site that is suitable the remainder of the site is shown in red. Details of why these parts of the sites have been excluded can be found in Appendix D.

N.B. For the latest flood risk information please contact the Environment Agency