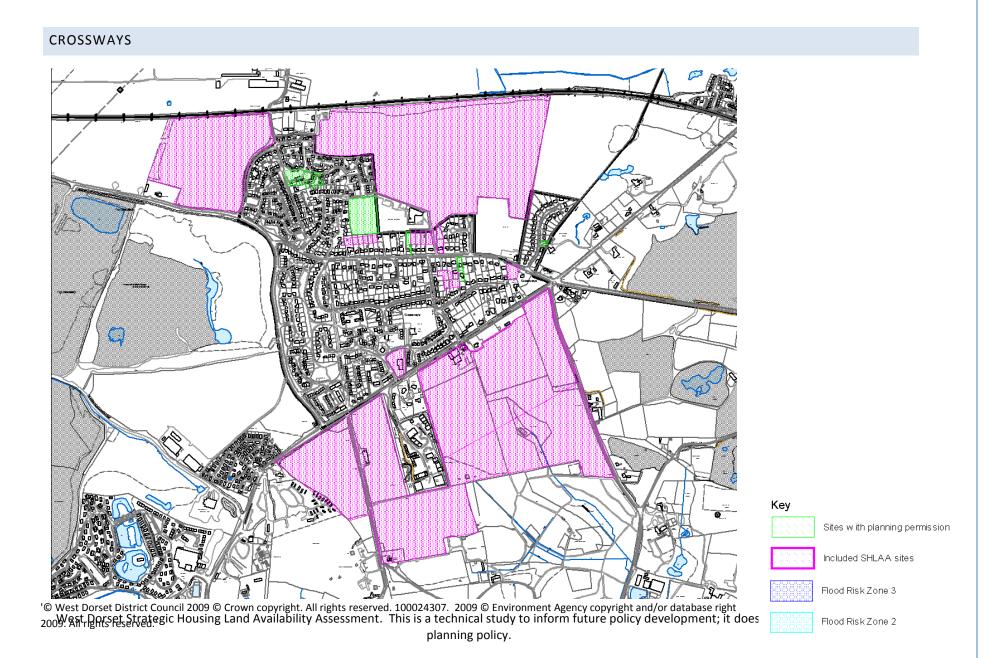

Achievability         | Yes – development would be                              | Yes – development would be viable in this location            |  |  |  |  |
| Estimate of Potential | 2 units                                                 | 2 units Potential Density 25 dph                              |  |  |  |  |
| Comments:             |                                                         |                                                               |  |  |  |  |
| Delivery/Phasing      | Developable within 6-10 years. Would take approx 1year. |                                                               |  |  |  |  |
| Conclusion            | A developable site (subject to                          | A developable site (subject to policy change)                 |  |  |  |  |



# 

# CROSSWAYS

### MAJOR PLANNING PERMISSIONS

| Site Address                | Number of Dwellings | Suitable | Available                                          | Achievable               | Years |
|-----------------------------|---------------------|----------|----------------------------------------------------|--------------------------|-------|
| Land at Woodsford<br>Fields | 53                  | Yes      | Yes – planning<br>permission has been<br>obtained. | Yes – under construction | 0-5   |

### MINOR PLANNING PERMISSIONS

| Site Address                                           | Number of<br>dwellings | Under Construction |
|--------------------------------------------------------|------------------------|--------------------|
| Land Adjacent To 26 Egdon Glen, Crossways, Do