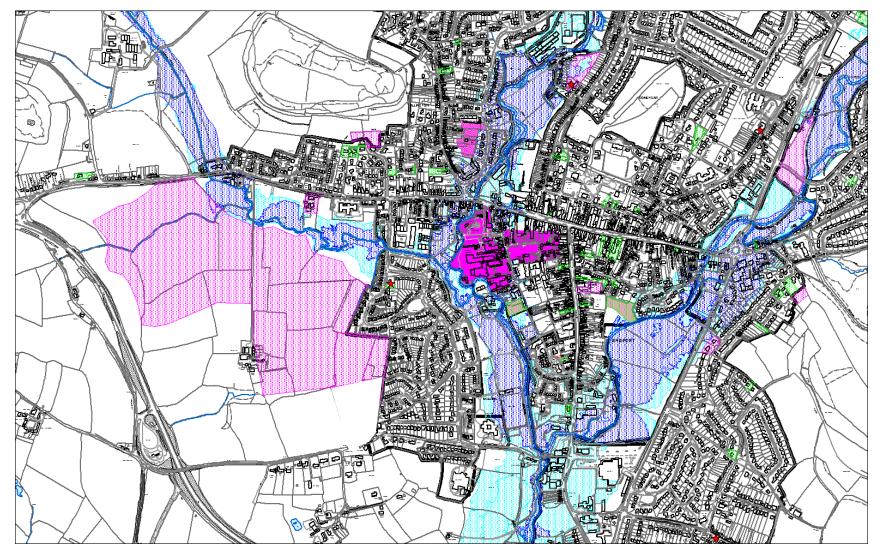

# **BRIDPORT- CENTRAL**

West Dorset Strategic Housing Land Availability Assessment. This is a technical study to inform future policy development; it does not in itself constitute planning policy.

'© West Dorset District Council 2010 © Crown copyright. All rights reserved. 100024307. 2010 © Environment Agency copyright and/or database right 2009. All rights reserved.'

# BRIDPORT

# LOCAL PLAN ALLOCATIONS

| Site Address                                                               | Number of Dwellings | Suitable                                                                                     | Available                                                    | Achievable                                                                                                                     | Years |
|----------------------------------------------------------------------------|---------------------|----------------------------------------------------------------------------------------------|--------------------------------------------------------------|--------------------------------------------------------------------------------------------------------------------------------|-------|
| South West Quadrant<br>(Coach Station & (St<br>Michaels Trading<br>Estate) | 180                 | Subject to sequential test                                                                   | Yes – seeking planning<br>permission for St<br>Michaels area | Yes                                                                                                                            | 0-10  |
| South West Quadrant<br>(Rope Walk)                                         | 20                  | Majority of site outside<br>flood zone. Within<br>conservation area                          | Unknown                                                      | Yes                                                                                                                            | 11-15 |
| St Swithins Rd                                                             | 24                  | Over 50% of site in flood<br>zone 2 and part flood<br>zone 3. Subject to<br>sequential test. | Unknown – multiple site<br>owners                            | Development would be<br>viable in this location<br>but flooding and land<br>ownership make it<br>unlikely in the short<br>term | 6-10  |