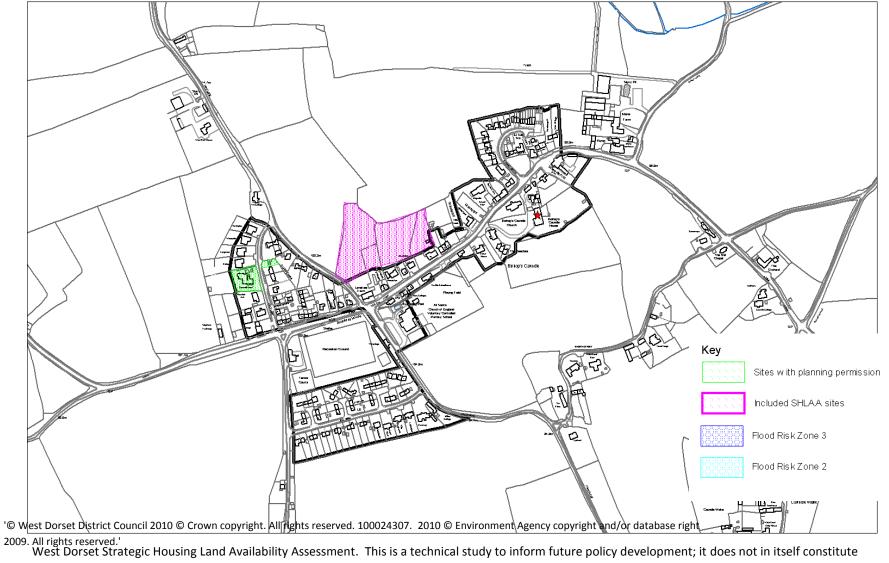

#### BEAMINSTER

# INCLUDED SHLAA SITES

| Reference No  | Address                                                   | Dwelling Potential | Within DDB | Timescale  | Source             |
|---------------|-----------------------------------------------------------|--------------------|------------|------------|--------------------|
| 1/007/0033    | Land east of Riverside                                    | 28                 | X          | 6-10 years | Submitted          |
| 1/007/0036    | Land at Holly Moor<br>Farm                                | 4                  | Х          | 6-10 years | Submitted          |
| 1/007/0008    | Paddock adj to East<br>Street                             | 6                  | Х          | 6-10 years | Council identified |
| 1/09/007/0002 | Land west of<br>Beaminster, North of<br>Broadwindsor Road | 120                | ✓          | 6-10 years | Submitted          |