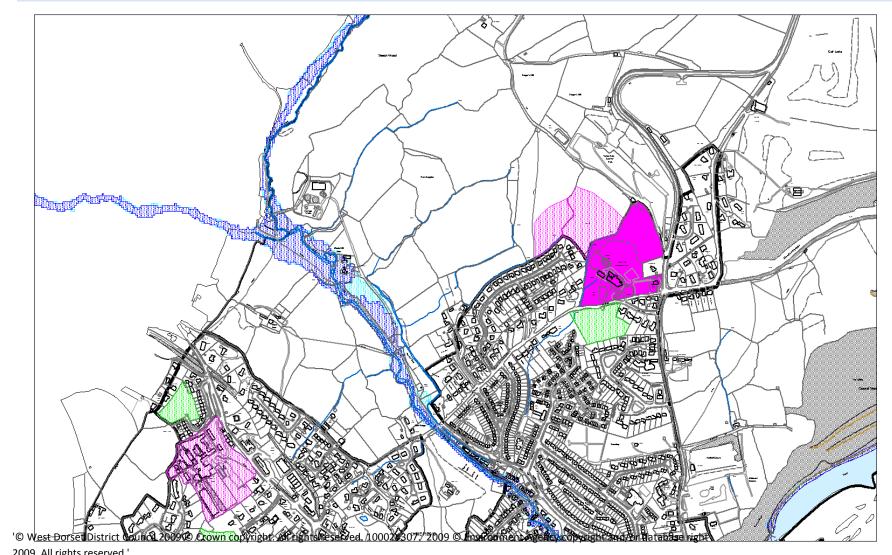

# INCLUDED SHLAA SITES

| Reference No | Address                  | Dwelling Potential | Within DDB   | Timescale  | Source             |
|--------------|--------------------------|--------------------|--------------|------------|--------------------|
| 1/015/0164   | Land adjacent to Jessopp | 50                 | ×            | 6-10 years | Submitted          |
|              | Avenue                   |                    |              |            |                    |
| 1/012/0022   | Gardens at Links View    | 2                  | $\checkmark$ | 6-10 years | Council identified |
| 1/016/0174   | Proton Garage and Work   | 10                 | ×            | 6-10 years | Council identified |
| 1/012/0163   | 48/50 Crock Lane         | 2                  | $\checkmark$ | 0-5 years  | Submitted          |
| 1/016/0175   | Land at Kisem            | 12                 | $\checkmark$ | 0-5 years  | Submitted          |

| 1/012/0150    | Land at 3 Crock Lane          | 4   | ×            | 6-10 years | Submitted |
|---------------|-------------------------------|-----|--------------|------------|-----------|
| 1/012/0162    | Land East of Wychside Close   | 20  | ×            | 6-10 years | Submitted |
| 1/016/0181    | Land east of Bredy Vet Centre | 60  | ×            | 6-10 years | Submitted |
| 1/08/016/0001 | Land adjoining Allington Park | 6   | ×            | 6-10 years | Submitted |
| 1/09/112/0001 | Land at Vearse Farm           | 825 | ×            | 6-10 years | Submitted |
| 1/09/016/0001 | Land off Church Street        | 6   | $\checkmark$ | 0-5 years  | Submitted |