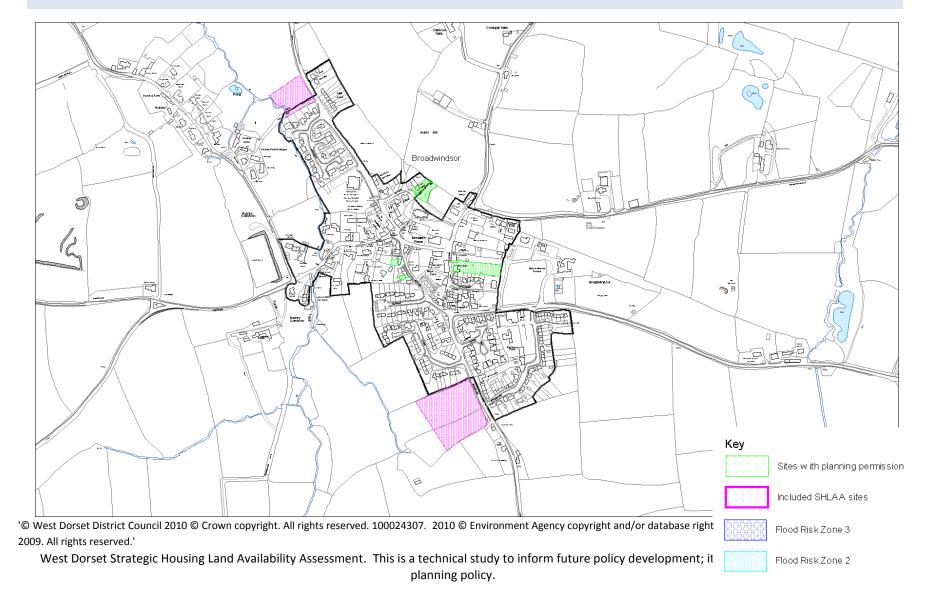

#### BEAMINSTER

# INCLUDED SHLAA SITES

| Reference No  | Address                                                   | Dwelling Potential | Within DDB | Timescale  | Source             |
|---------------|-----------------------------------------------------------|--------------------|------------|------------|--------------------|
| 1/007/0033    | Land east of Riverside                                    | 28                 | X          | 6-10 years | Submitted          |
| 1/007/0036    | Land at Holly Moor<br>Farm                                | 4                  | Х          | 6-10 years | Submitted          |
| 1/007/0008    | Paddock adj to East<br>Street                             | 6                  | Х          | 6-10 years | Council identified |
| 1/09/007/0002 | Land west of<br>Beaminster, North of<br>Broadwindsor Road | 120                | ✓          | 6-10 years | Submitted          |