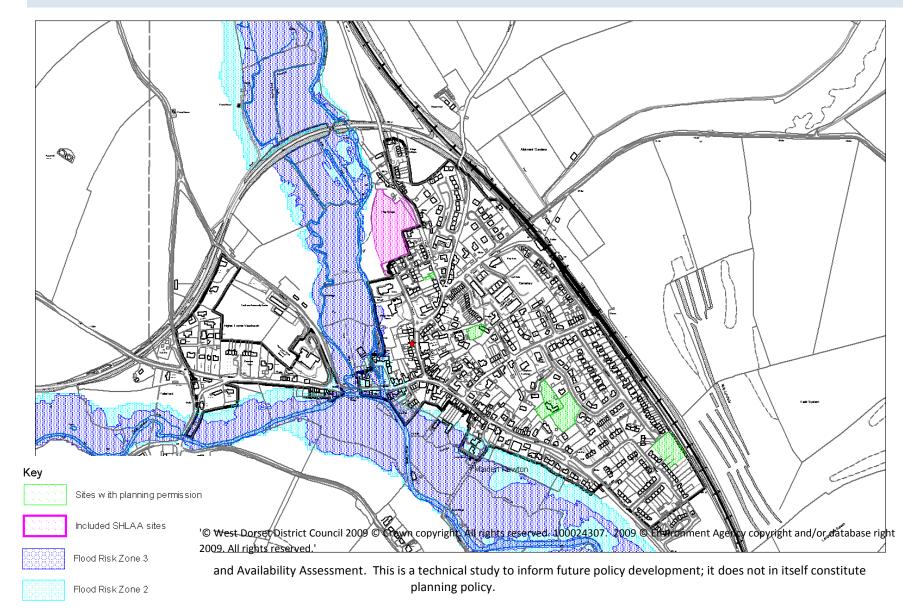

#### INCLUDED SHLAA SITES

| Reference No | Address             | Dwelling Potential | Within DDB | Timescale  | Source    |
|--------------|---------------------|--------------------|------------|------------|-----------|
| 1/011/0001   | Fields at Holt Lane | 32                 | Х          | 6-10 years | Submitted |

| SHLAA 2009/10 REPORT -INCI              | LUDED SITES                                  |                             |             |                                   |
|-----------------------------------------|----------------------------------------------|-----------------------------|-------------|-----------------------------------|
| -                                       |                                              | Site Reference Number       | :           | 1/011/0001                        |
|                                         | 3                                            | Site Name                   | Fields at H | lolt Lane                         |
|                                         | -                                            | Site Address                | Holt Lane   |                                   |
| Fiel I                                  |                                              | Unconstrained Site Are      | а           | 13.24                             |
|                                         |                                              | Developable Site Area       |             | 1.07                              |
|                                         |                                              | Settlement                  | Bishops C   | aundle                            |
|                                         |                                              | Previously Developed L      | and?        | No                                |
| © Crown copyright. All rights reserved. | 100024307. 2008                              | Current Land Use            |             | Agricultural land & pony paddocks |
| Planning Status                         |                                              |                             |             |                                   |
| Planning History                        | 1/N/95/0171 – larger s<br>appeal but lapsed. | ite than identified – for h | ousing, em  | ployment, recreation. Allowed on  |