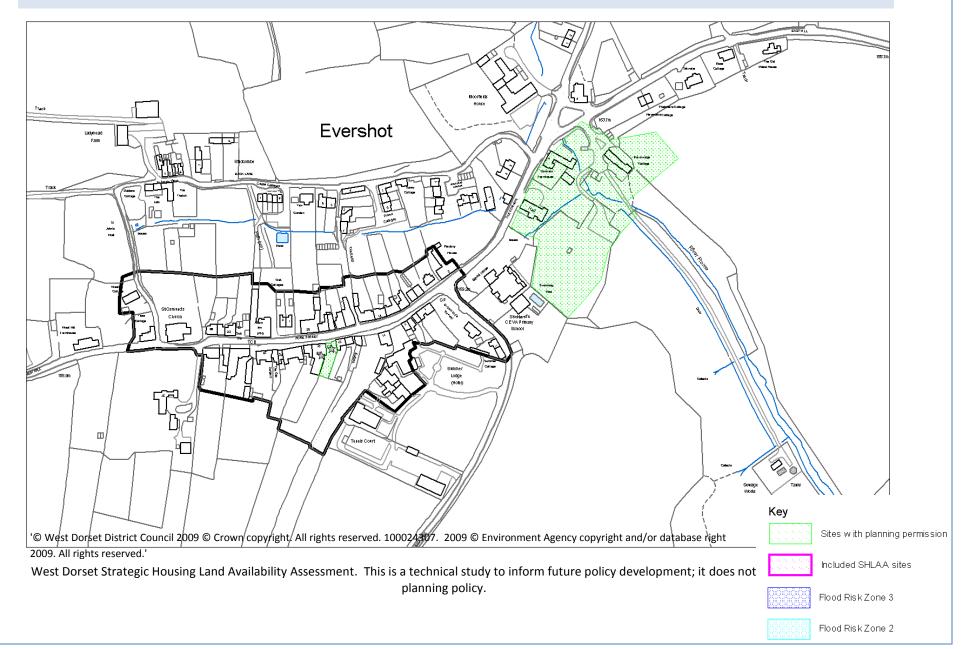

| 45 units                                                                              |                         | Potential Dens | sity 30 dph                               |           |
| Comments:                              |                                                                                       |                         |                | -   '                                     |           |
|                                        |                                                                                       |                         |                |                                           |           |

A developable site – dependent on access

Developable within 6-10 years – approx 2 year to develop

Delivery/Phasing

Conclusion

### EVERSHOT



# EVERSHOT

# MAJOR PLANNING PERMISSIONS

| Site Address                             | Number of Dwellings | Suitable                                                  | Available                                                                                                                | Achievable                                                                                                                | Years        |
|------------------------------------------|---------------------|-----------------------------------------------------------|--------------------------------------------------------------------------------------------------------------------------|----------------------------------------------------------------------------------------------------------------------