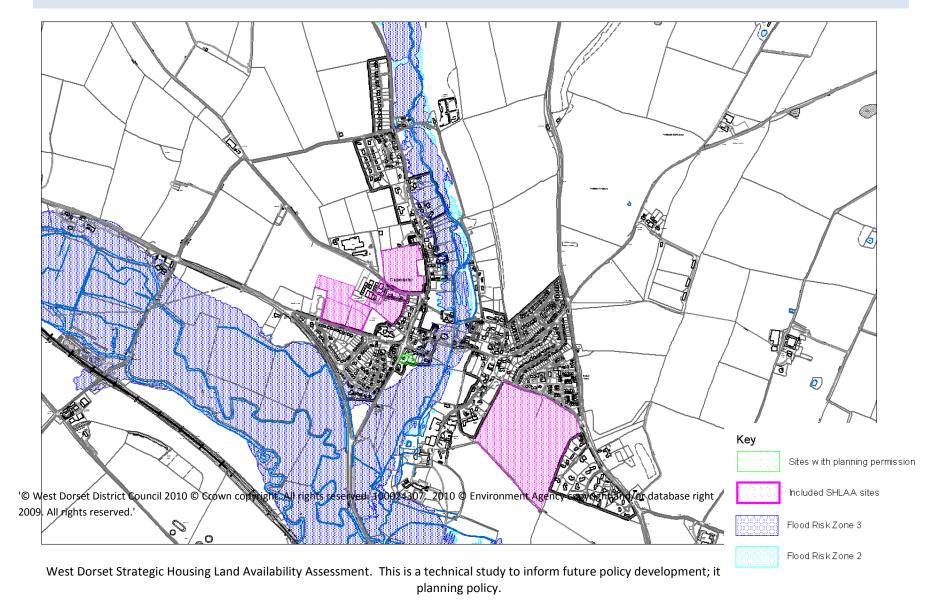

This appendix is organised alphabetically by settlement and then by type of site. To give a full picture of actual and potential future development at each settlement, planning permissions and local plan allocations are shown alongside included SHLAA sites. On the SHLAA site information sheets the suitable SHLAA site is shown in green. If the site submitted is larger than the site that is suitable the remainder of the site is shown in red. Details of why these parts of the sites have been excluded can be found in Appendix D.

N.B. For the latest flood risk information please contact the Environment Agency