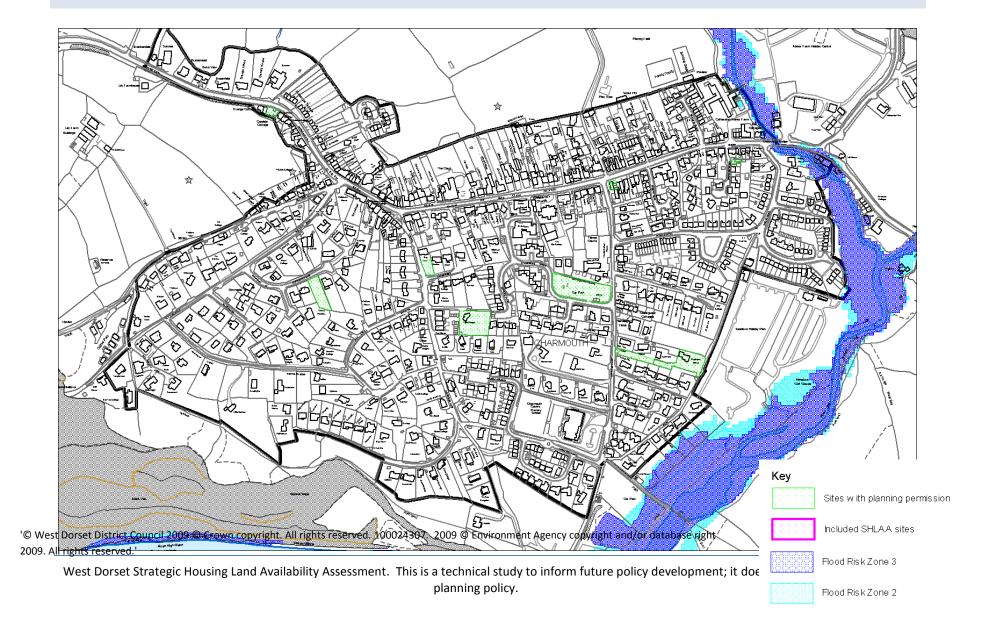

This appendix is organised alphabetically by settlement and then by type of site. To give a full picture of actual and potential future development at each settlement, planning permissions and local plan allocations are shown alongside included SHLAA sites. On the SHLAA site information sheets the suitable SHLAA site is shown in green. If the site submitted is larger than the site that is suitable the remainder of the site is shown in red. Details of why these parts of the sites have been excluded can be found in Appendix D.

N.B. For the latest flood risk information please contact the Environment Agency